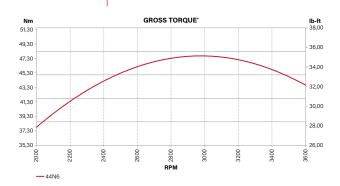

| Engine type                      | V-Twin, 4-stroke, air cooled,<br>OHV (Overhead Valve)              |
|----------------------------------|--------------------------------------------------------------------|
| Model number                     | 44N6                                                               |
| Series number                    | 8240EXi                                                            |
| Gross Torque (Nm)<br>@ 3'600 rpm | 43,52*                                                             |
| Displacement (cc)                | 724                                                                |
| Cylinder                         | Cast iron sleeve                                                   |
| Bore & stroke (mm)               | 79,2 x 73,4                                                        |
| Fuel tank capacity (I)           | NA                                                                 |
| Oil capacity (I)                 | 1,9                                                                |
| Dry weight (kg)                  | 37,2                                                               |
| Dimensions<br>L x W x H (mm)     | 484 x 462 x 363                                                    |
| Features                         | Advanced air filtration, full pressure lubrication with oil filter |