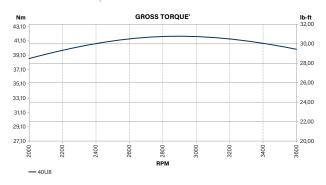

| Engine type | V-Twin, 4-stroke, air cooled, |
|-------------|-------------------------------|
|             | OHV (Overhead Valve)          |

 Model number
 40U8

 Series number
 7220PXi

 Gross Torque (Nm)
 39,57\*

@ 3'600 rpm
Displacement (cc) 656

Bore & stroke (mm)

LxWxH(mm)

Cylinder Cast iron sleeve

Fuel tank capacity (I) NA
Oil capacity (I) 1,9

Dry weight (kg) 37,2

Dimensions 484 x 462 x 363

Features Advanced air filtration, full pressure lubrication