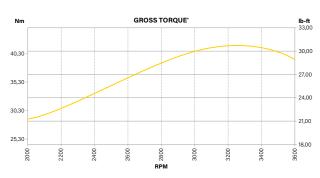

## LARGE VERTICAL - V-TWIN 7220CXi SERIES

| Engine type                      | V-Twin, 4-stroke, air cooled,<br>OHV (Overhead Valve)                                                                                                  |  |
|----------------------------------|--------------------------------------------------------------------------------------------------------------------------------------------------------|--|
| Model number                     | 40T8                                                                                                                                                   |  |
| Series number                    | 7220                                                                                                                                                   |  |
| Gross Torque (Nm)<br>@ 3'600 rpm | 39,57*                                                                                                                                                 |  |
| Displacement (cc)                | 656                                                                                                                                                    |  |
| Cylinder                         | Cast iron sleeve                                                                                                                                       |  |
| Bore & stroke (mm)               | 75,4 x 73,4                                                                                                                                            |  |
| Fuel tank capacity (I)           | NA                                                                                                                                                     |  |
| Oil capacity (I)                 | 1,9                                                                                                                                                    |  |
| Dry weight (kg)                  | 38,1                                                                                                                                                   |  |
| Dimensions<br>L x W x H (mm)     | 497 x 462 x 399                                                                                                                                        |  |
| Features                         | Integrated cyclonic air filter (advanced debris<br>management), full pressure lubrication with<br>oil filter, durable package, advanced air filtration |  |
| Optional                         | Electronic Fuel Management (EFM)                                                                                                                       |  |

## Fuel Consumption in Litres per Hour"

| Load:        | Full |
|--------------|------|
| L. Shine and | 7.00 |

Litres: 7,29

All torque levels are stated gross Nm per SAE J1940 as rated by Briggs & Stratton. "(Load @ 3'600 rpm). Fuel consumption is depending on engine configuration, application and operating conditions. 'See www.briggsandstratton.com for warranty details.