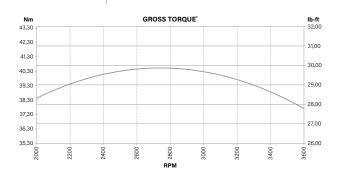

| Engine type                      | Single cylinder, 4-stroke, air cooled,<br>OHV (Overhead Valve)           |
|----------------------------------|--------------------------------------------------------------------------|
| Model number                     | 33S8                                                                     |
| Series number                    | 5210PX                                                                   |
| Gross Torque (Nm)<br>@ 3'600 rpm | 37,59*                                                                   |
| Displacement (cc)                | 540                                                                      |
| Cylinder                         | Cast iron sleeve                                                         |
| Bore & stroke (mm)               | 94,0 x 77,8                                                              |
| Fuel tank capacity (I)           | NA                                                                       |
| Oil capacity (I)                 | 1,4                                                                      |
| Dry weight (kg)                  | 30,8                                                                     |
| Dimensions<br>L x W x H (mm)     | 479 x 411 x 327                                                          |
| Features                         | AVS*, advanced air filtration, full pressure lubrication with oil filter |
| Optional                         | ReadyStart <sup>®</sup> , durable package                                |