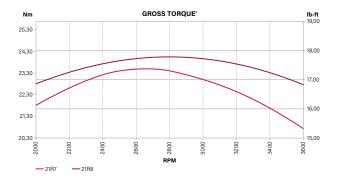

| RGE   |
|-------|
| VER   |
| TICA  |
| F     |
| ш     |
| EX SE |

5

| Engine type                      | Single cylinder, 4-stroke, air cooled,<br>OHV (Overhead Valve)                      |        |  |
|----------------------------------|-------------------------------------------------------------------------------------|--------|--|
| Model number                     | 21R7                                                                                | 21R8   |  |
| Series number                    | 3125EX                                                                              | 3130EX |  |
| Gross Torque (Nm)<br>@ 3'600 rpm | 20,77*                                                                              | 22,75* |  |
| Displacement (cc)                | 344                                                                                 |        |  |
| Cylinder                         | Cast iron sleeve                                                                    |        |  |
| Bore & stroke (mm)               | 87,3 x 57,5                                                                         |        |  |
| Fuel tank capacity (I)           | 2,6 (optional)                                                                      |        |  |
| Oil capacity (I)                 | 1,4                                                                                 |        |  |
| Dry weight (kg)                  | 24,9                                                                                |        |  |
| Dimensions<br>L x W x H (mm)     | 452 x 393 x 327                                                                     |        |  |
| Features                         | AVS <sup>*</sup> , advanced air filtration,<br>pressure lubrication with oil filter |        |  |
| Optional                         | Muffler, ReadyStart <sup>®</sup>                                                    |        |  |

## Fuel Consumption in Litres per Hour"

Load: Full Litres: 3,92

'All torque levels are stated gross Nm per SAE J1940 as rated by Briggs & Stratton. ''(Load @ 3'600 rpm). Fuel consumption is depending on engine configuration, application and operating conditions.