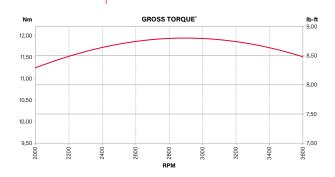

| Engine type                      | Single cylinder, 4-stroke, air cooled,<br>OHV (Overhead Valve)                                                                          |
|----------------------------------|-----------------------------------------------------------------------------------------------------------------------------------------|
| Model number                     | 125P                                                                                                                                    |
| Gross Torque (Nm)<br>@ 2'600 rpm | 11,87*                                                                                                                                  |
| Displacement (cc)                | 190                                                                                                                                     |
| Cylinder                         | Aluminium                                                                                                                               |
| Bore & stroke (mm)               | 68,3 x 51,8                                                                                                                             |
| Fuel tank capacity (I)           | 1,0                                                                                                                                     |
| Oil capacity (I)                 | 0,6                                                                                                                                     |
| Dry weight (kg)                  | 10,8                                                                                                                                    |
| Dimensions<br>L x W x H (mm)     | 399 x 338 x 253                                                                                                                         |
| Features                         | Mechanical governor, Just Check & Add",<br>ReadyStart", S2 Start Guarantee", paper air filter,<br>Super Lo-Tone" muffler, high oil fill |