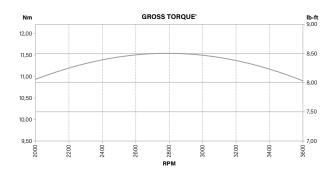

## SMALL VERTICAL 850PXi SERIES" I/C\*

| Engine type                      | Single cylinder, 4-stroke, air cooled,<br>OHV (Overhead Valve)                                                                                    |
|----------------------------------|---------------------------------------------------------------------------------------------------------------------------------------------------|
| Model number                     | 123P                                                                                                                                              |
| Gross Torque (Nm)<br>@ 2'600 rpm | 11,53*                                                                                                                                            |
| Displacement (cc)                | 190                                                                                                                                               |
| Cylinder                         | Cast iron sleeve                                                                                                                                  |
| Bore & stroke (mm)               | 68,3 x 51,8                                                                                                                                       |
| Fuel tank capacity (I)           | 1,0                                                                                                                                               |
| Oil capacity (I)                 | 0,6                                                                                                                                               |
| Dry weight (kg)                  | 10,8                                                                                                                                              |
| Dimensions<br>L x W x H (mm)     | 399 x 338 x 253                                                                                                                                   |
| Features                         | Mechanical governor, ReadyStart*,<br>S2 Start Guarantee*, paper air filter,<br>muffler, high oil fill, performance muffler<br>with tubular outlet |
| Optional                         | Oil filter, dual element air cleaner, electric start                                                                                              |