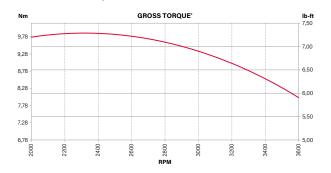

## SMALL VERTICAL 675EXi SERIES™

| Engine type                      | Single cylinder, 4-stroke, air cooled,<br>OHV (Overhead Valve)                                                                         |
|----------------------------------|----------------------------------------------------------------------------------------------------------------------------------------|
| Model number                     | 104M                                                                                                                                   |
| Gross Torque (Nm)<br>@ 2'600 rpm | 9,83*                                                                                                                                  |
| Displacement (cc)                | 163                                                                                                                                    |
| Cylinder                         | Aluminium                                                                                                                              |
| Bore & stroke (mm)               | 68,3 x 44,5                                                                                                                            |
| Fuel tank capacity (I)           | 1,0                                                                                                                                    |
| Oil capacity (I)                 | 0,47                                                                                                                                   |
| Dry weight (kg)                  | 8,5                                                                                                                                    |
| Dimensions<br>L x W x H (mm)     | 349 x 314 x 253                                                                                                                        |
| Features                         | Mechanical governor, Just Check & Add", ReadyStart",<br>S2 Start Guarantee", paper air filter, Super Lo-Tone<br>muffler, high oil fill |
| Optional                         | Mow N' Stow* package                                                                                                                   |

## Fuel Consumption in Litres per Hour

Load: Full Litres: 1,25

<sup>\*</sup>All torque levels are stated gross Nm per SAE J1940 as rated by Briggs & Stratton.

"(Load @ 2'600 rpm). Fuel consumption is depending on engine configuration, application and operating conditions.