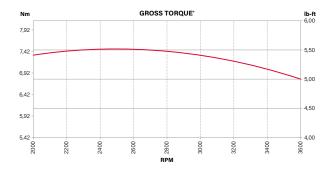

## SMALL VERTICAL 575EX SERIES"

| Engine type                      | Single cylinder, 4-stroke, air cooled,<br>OHV (Overhead Valve)                                                           |
|----------------------------------|--------------------------------------------------------------------------------------------------------------------------|
| Model number                     | 09P9                                                                                                                     |
| Gross Torque (Nm)<br>@ 2'600 rpm | 7,46*                                                                                                                    |
| Displacement (cc)                | 140                                                                                                                      |
| Cylinder                         | Aluminium                                                                                                                |
| Bore & stroke (mm)               | 63,4 x 44,5                                                                                                              |
| Fuel tank capacity (I)           | 0,8                                                                                                                      |
| Oil capacity (I)                 | 0,47                                                                                                                     |
| Dry weight (kg)                  | 7,7                                                                                                                      |
| Dimensions<br>L x W x H (mm)     | 347 x 310 x 244                                                                                                          |
| Features                         | Mechanical governor, ReadyStart*,<br>S2 Start Guarantee*, paper air filter,<br>Super Lo-Tone* muffler, extended oil fill |