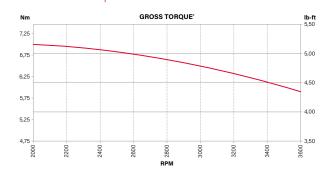

| Engine type                      | Single cylinder, 4-stroke, air cooled,<br>OHV (Overhead Valve) |
|----------------------------------|----------------------------------------------------------------|
| Model Number                     | 09P8                                                           |
| Gross Torque (Nm)<br>@ 2'600 rpm | 6,78*                                                          |
| Displacement (cc)                | 140                                                            |
| Cylinder                         | Aluminium                                                      |
| Bore & stroke (mm)               | 63,4 x 44,5                                                    |
| Fuel tank capacity (I)           | 0,8                                                            |
| Oil capacity (I)                 | 0,47                                                           |
| Dry weight (kg)                  | 7,7                                                            |
| Dimensions<br>L x W x H (mm)     | 347 x 310 x 244                                                |
| Features                         | Mechanical governor, Lo-Tone <sup>™</sup> muffler              |
|                                  |                                                                |