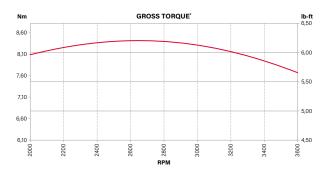

| Engine type                      | Single cylinder, 4-stroke, air cooled,<br>OHV (Overhead Valve)                                                                      |
|----------------------------------|-------------------------------------------------------------------------------------------------------------------------------------|
| Model number                     | 093J                                                                                                                                |
| Gross Torque (Nm)<br>@ 2'600 rpm | 8,48*                                                                                                                               |
| Displacement (cc)                | 150                                                                                                                                 |
| Cylinder                         | Aluminium                                                                                                                           |
| Bore & stroke (mm)               | 65,6 x 44,5                                                                                                                         |
| Fuel tank capacity (I)           | 0,8                                                                                                                                 |
| Oil capacity (I)                 | 0,47                                                                                                                                |
| Dry weight (kg)                  | 7,7                                                                                                                                 |
| Dimensions<br>L x W x H (mm)     | 347 x 310 x 244                                                                                                                     |
| Features                         | Mechanical governor, Just Check & Add", ReadyStart,<br>S2 Start Guarantee, paper air filter,Super Lo-Tone<br>muffler, high oil fill |
| Optional                         | Mow N' Stow <sup>®</sup> package                                                                                                    |