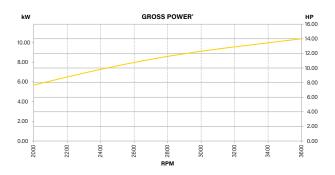

## HORIZONTAL · SINGLE-CYLINDER VANGUARD 400 - 10,4 GROSS kW\*

| Engine Type                        | Single-cylinder, 4-stroke, air cooled,<br>OHV (Overhead Valve)                                               |
|------------------------------------|--------------------------------------------------------------------------------------------------------------|
| Model Number                       | 25V3                                                                                                         |
| Gross Power kW (HP)<br>@ 3 600 rpm | 10,4*<br>(14,0)                                                                                              |
| Displacement (cc)                  | 408                                                                                                          |
| Cylinder                           | Cast iron sleeve                                                                                             |
| Bore & Stroke (mm)                 | 88,0 x 67,0                                                                                                  |
| Fuel Tank Capacity (I)             | 5,74                                                                                                         |
| Oil Capacity (I)                   | 0,94                                                                                                         |
| Dry Weight (kg)                    | 35,5                                                                                                         |
| Dimensions<br>L x W x H (mm)       | 363 x 455 x 460                                                                                              |
| Features                           | TransportGuard, dual ball bearing,<br>Super Lo-Tone muffler,<br>integrated cyclonic air cleaner              |
| Optional                           | Electric start, low oil sensor,<br>45° inclination package,<br>clear flange muffler, low profile air cleaner |

\* All power levels are stated in gross kilowatts per SAE J1940 as rated by Briggs & Stratton.

\*\* Extra year warranty after engine registration. See www.vanguardpower.com for warranty details.