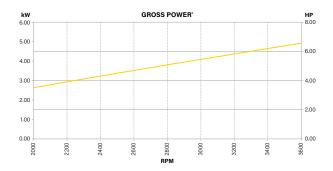

Engine Type Single-cylinder, 4-stroke, air cooled, OHV (Overhead Valve)

Model Number 12V3

Gross Power kW (HP) @ 3 600 rpm

4,8° (6,5)

Displacement (cc)

203

Cylinder

Cast iron sleeve