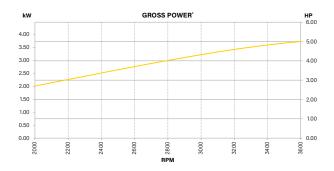

## HORIZONTAL · SINGLE-CYLINDER VANGUARD 160 – 3,7 GROSS kW\*

| Engine Type                        | Single-cylinder, 4-stroke, air cooled,<br>OHV (Overhead Valve)                                                             |
|------------------------------------|----------------------------------------------------------------------------------------------------------------------------|
| Model Number                       | 10V3                                                                                                                       |
| Gross Power kW (HP)<br>@ 3 600 rpm | 3,7*<br>(5,0)                                                                                                              |
| Displacement (cc)                  | 169                                                                                                                        |
| Cylinder                           | Cast iron sleeve                                                                                                           |
| Bore & Stroke (mm)                 | 62,0 x 56,0                                                                                                                |
| Fuel Tank Capacity (I)             | 3,1                                                                                                                        |
| Oil Capacity (I)                   | 0,6                                                                                                                        |
| Dry Weight (kg)                    | 17,9                                                                                                                       |
| Dimensions<br>L x W x H (mm)       | 274 x 366 x 361                                                                                                            |
| Features                           | TransportGuard, dual ball bearing,<br>integrated cyclonic air cleaner,<br>Super Lo-Tone <sup>™</sup> muffler               |
| Optional                           | Electric start, low oil sensor,<br>45° inclination package,<br>clear flange muffler, 2:1 and<br>6:1 gear reduction package |